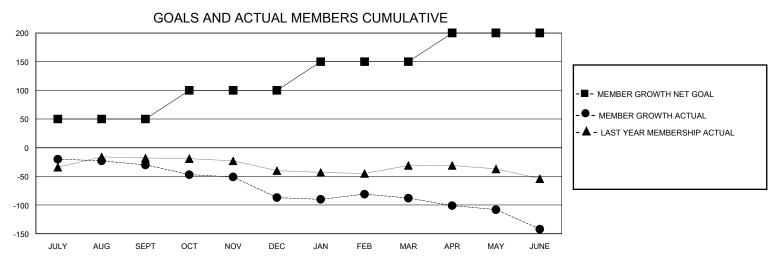

## District 4 A1

Results as of: 6/30/2020

| GMT:                  |               | GMT CA    |               |                       |                        |                         |                                                    |  |
|-----------------------|---------------|-----------|---------------|-----------------------|------------------------|-------------------------|----------------------------------------------------|--|
|                       | Club          | s         |               | Members               |                        |                         |                                                    |  |
| RESULTS FOR 2019-2020 |               |           |               | RESULTS FOR 2019-2020 |                        |                         |                                                    |  |
| QUARTER               | NEW CLUB GOAL | NEW CLUBS | DROPPED CLUBS | QUARTER MEME          | BER GROWTH NET<br>GOAL | MEMBER GROWTH<br>ACTUAL | DROPPED<br>MEMBERS ACTUAL<br>(including transfers) |  |
| JULY/AUG/SEPT         | 0             | 0         | 1             | JULY/AUG/SEPT         | 50                     | 68                      | 84                                                 |  |
| OCT/NOV/DEC           | 0             | 0         | 1             | OCT/NOV/DEC           | 50                     | 28                      | 82                                                 |  |
| JAN/FEB/MAR           | 1             | 0         | 0             | JAN/FEB/MAR           | 50                     | 47                      | 41                                                 |  |
| APR/MAY/JUNE          | 0             | 0         | 0             | APR/MAY/JUNE          | 50                     | 11                      | 61                                                 |  |